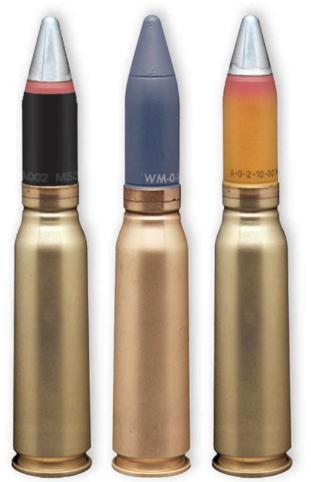

- M56 High Explosive Incendiary (HEI) which produces a large number of small, high velocity fragments for maximum anti-personnel effect.
- M53 Armor Piercing Incendiary (API) which has an armor piercing capability for light material targets.
- M55 Target Practice (TP) ballistically matched to the M53 and M56 for accurate training.

## **20MM** M50 SERIES

M53 API - M56 HEI - M55 TP

General Dynamics Ordnance and Tactical Systems has produced in excess of 150 million 20mm M50 series cartridges for the United States and friendly foreign governments.