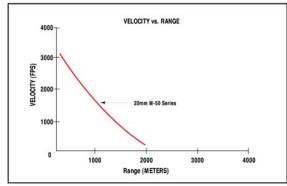

## M50 Series Performance

| Characteristics                      | TP                                            | HEI                                                                | API                                               |
|--------------------------------------|-----------------------------------------------|--------------------------------------------------------------------|---------------------------------------------------|
| Length (in)                          | 6.614                                         | 6.614                                                              | 6.614                                             |
| Weight (gms)                         | 260                                           | 260                                                                | 260                                               |
| Muzzle Velocity at 78 ft             | 3450 ft/s                                     | 3450 ft/s                                                          | 3450 ft/s                                         |
| Maximum chamber pressure             | 60,500 psi                                    | 60,500 psi                                                         | 60,500 psi                                        |
| Accuracy at 600 yd                   | Average mean<br>radius within 15 in.          | Average mean<br>radius within 15 in.                               | Average mean radius within 15 in.`                |
| Armor piercing capability at 100 m   | _                                             | -                                                                  | Perforate 20mm thick armor plate at 25° obliquity |
| HE effect at 200 yds.<br>from muzzle | _                                             | Function on normal<br>impact with .040 in.<br>thick aluminum plate | _                                                 |
| Packaging                            | M548 metal plate container<br>M12 or M14 link | M548 metal plate container<br>M12 or M14 link                      | M548 metal plate container<br>M12 or M14 link     |