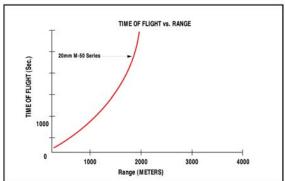

## M50 Series Performance

| Characteristics                      | TP                                            | HEI                                                                | API                                               |
|--------------------------------------|-----------------------------------------------|--------------------------------------------------------------------|---------------------------------------------------|
| Length (in)                          | 6.614                                         | 6.614                                                              | 6.614                                             |
| Weight (gms)                         | 260                                           | 260                                                                | 260                                               |
| Muzzle Velocity at 78 ft             | 3450 ft/s                                     | 3450 ft/s                                                          | 3450 ft/s                                         |
| Maximum chamber pressure             | 60,500 psi                                    | 60,500 psi                                                         | 60,500 psi                                        |
| Accuracy at 600 yd                   | Average mean<br>radius within 15 in.          | Average mean<br>radius within 15 in.                               | Average mean radius within 15 in.`                |
| Armor piercing capability at 100 m   | _                                             | -                                                                  | Perforate 20mm thick armor plate at 25° obliquity |
| HE effect at 200 yds.<br>from muzzle | _                                             | Function on normal<br>impact with .040 in.<br>thick aluminum plate | _                                                 |
| Packaging                            | M548 metal plate container<br>M12 or M14 link | M548 metal plate container<br>M12 or M14 link                      | M548 metal plate container<br>M12 or M14 link     |