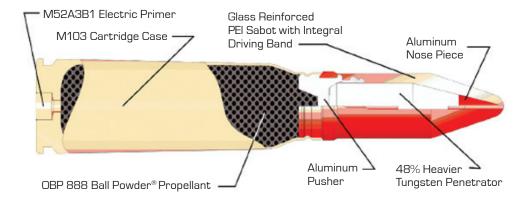

## 20MM MK244 MOD 0 APDS

Enhanced Lethality Cartridge - ELC

General Dynamics Ordnance and Tactical Systems 20mm Enhanced Lethality Cartridge (ELC) with Compacted Ball Powder® Propellant gives the MK15 Block 1B system full effectiveness against:

- Fast Attack Boats
- Anti-Ship Missiles
- Helicopters
- Small Water Craft
- Low Flying Planes

The Mk244 projectile dispersion is 40% less than Mk149. Producing lower Circular Error Probable (C.E.P.) with increased probability of hit. The Mk244 has a 48% heavier penetrator. The increased penetrator mass coupled with improved ballistic efficiency produces higher kinetic energy on target.