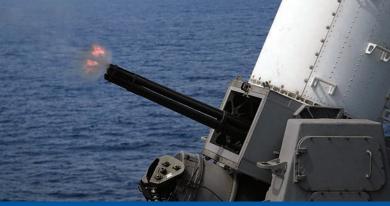

## 20MM MK244 MOD 0 APDS

Enhanced Lethality Cartridge - ELC

General Dynamics Ordnance and Tactical Systems 20mm Enhanced Lethality Cartridge (ELC) with Compacted Ball Powder® Propellant gives the MK15 Block 1B system full effectiveness against:

- Fast Attack Boats
- Anti-Ship Missiles
- Helicopters
- Small Water Craft
- Low Flying Planes

The Mk244 projectile dispersion is 40% less than Mk149. Producing lower Circular Error Probable (C.E.P.) with increased probability of hit. The Mk244 has a 48% heavier penetrator. The increased penetrator mass coupled with improved ballistic efficiency produces higher kinetic energy on target.