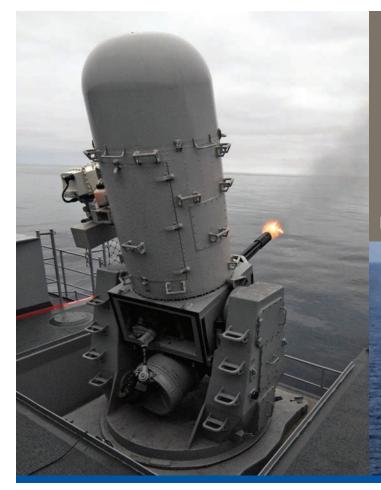

## 20MM MK244 MOD 0 APDS

Enhanced Lethality Cartridge - ELC

General Dynamics Ordnance and Tactical Systems 20mm Enhanced Lethality Cartridge (ELC) with Compacted Ball Powder® Propellant gives the MK15 Block 1B system full effectiveness against:

- Fast Attack Boats
- Anti-Ship Missiles
- Helicopters
- Small Water Craft
- Low Flying Planes

The Mk244 projectile dispersion is 40% less than Mk149. Producing lower Circular Error Probable (C.E.P.) with increased probability of hit. The Mk244 has a 48% heavier penetrator. The increased penetrator mass coupled with improved ballistic efficiency produces higher kinetic energy on target.