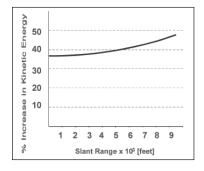

- Fast Attack Boats
- Anti-Ship Missiles
- Helicopters
- Small Water Craft
- Low Flying Planes

The Mk244 projectile dispersion is 40% less than Mk149. Producing lower Circular Error Probable (C.E.P.) with increased probability of hit. The Mk244 has a 48% heavier penetrator. The increased penetrator mass coupled with improved ballistic efficiency produces higher kinetic energy on target.