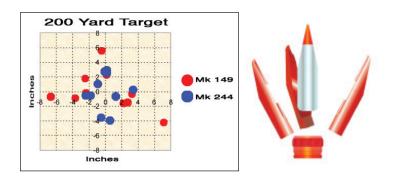

- Fast Attack Boats
- Anti-Ship Missiles
- Helicopters
- Small Water Craft
- Low Flying Planes

The Mk244 projectile dispersion is 40% less than Mk149. Producing lower Circular Error Probable (C.E.P.) with increased probability of hit. The Mk244 has a 48% heavier penetrator. The increased penetrator mass coupled with improved ballistic efficiency produces higher kinetic energy on target.