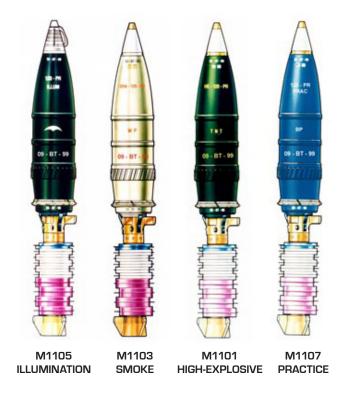

### **120MM AMMUNITION SUITE**

The EFSS 120mm ammunition suite consists of four typeclassified munitions: High Explosive (HE), Smoke, Illumination and Practice rounds. The ammunition suite provides greater lethality, accuracy, and range over currently fielded ammunition.

- IM compliant, with an accurate and effective range of 8.2 km.
- Standard artillery fuzes are fitted to the projectiles for point detonation or airbust capabilities.

## M1105 Illumination Cartridge MAIN CAST IRON PARACHUTE BODY SECONDARY BBAKE **ILLUMINATING** PARACHUTE **PROJECTILE** CHARGE PARACHUTE **IGNITION PROTECTOR** HOUSING SEALING RING **ILLUMINATING FUZE** CHARGE

### M1103 Smoke Cartridge

### M1101 High Explosive Cartridge