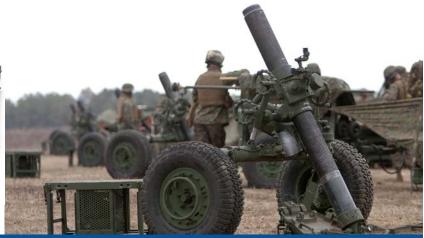

The EFSS expands the maneuver commander's choices of fire-support capability against an array of targets including light-armored, motorized, and dismounted personnel; command and control systems; and indirect fire systems. The 120mm towed rifled mortar and accompanying ammunition trailer are designed to be internally transportable in the MV-22 Osprey, CH-53, C-130 and the C-5 aircraft.

### M327 120MM TOWED RIFLED MORTAR WEAPON

The Expeditionary Fire Support System utilizes a 120mm towed rifled mortar that can fire smoothbore or rifled ammunition. The rifled mortar rotates the round as it exits the barrel providing greater stability, accuracy and range over current smoothbore ammunition.