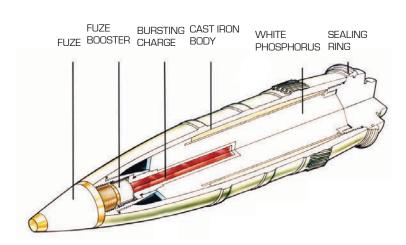

countries, including three NATO countries.

## M1105 Illumination Cartridge MAIN CAST IRON PARACHUTE BODY SECONDARY BBAKE **ILLUMINATING** PARACHUTE **PROJECTILE** CHARGE PARACHUTE **IGNITION PROTECTOR** HOUSING SEALING RING **ILLUMINATING FUZE** CHARGE

# Tail Charge Assembly SPRING CLIPS EJECTING PROPELLANT CHARGES FIRING PIN

### **120MM AMMUNITION SUITE**

The EFSS 120mm ammunition suite consists of four typeclassified munitions: High Explosive (HE), Smoke, Illumination and Practice rounds. The ammunition suite provides greater lethality, accuracy, and range over currently fielded ammunition.

- IM compliant, with an accurate and effective range of 8.2 km.
- Standard artillery fuzes are fitted to the projectiles for point detonation or airbust capabilities.

### M1103 Smoke Cartridge



### M1101 High Explosive Cartridge



# GENERAL DYNAMICS

Ordnance and Tactical Systems