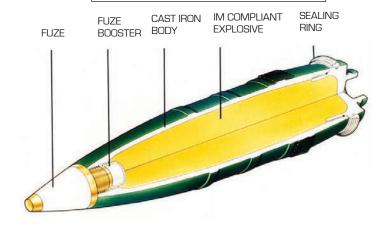

ies.

## M1105 Illumination Cartridge MAIN CAST IRON PARACHUTE BODY SECONDARY BBAKE **ILLUMINATING** PARACHUTE **PROJECTILE** CHARGE PARACHUTE **IGNITION PROTECTOR** HOUSING SEALING RING **ILLUMINATING FUZE** CHARGE

# Tail Charge Assembly SPRING CLIPS EJECTING PROPELLANT CHARGES FIRING PIN

### **120MM AMMUNITION SUITE**

The EFSS 120mm ammunition suite consists of four typeclassified munitions: High Explosive (HE), Smoke, Illumination and Practice rounds. The ammunition suite provides greater lethality, accuracy, and range over currently fielded ammunition.

- IM compliant, with an accurate and effective range of 8.2 km.
- Standard artillery fuzes are fitted to the projectiles for point detonation or airbust capabilities.

### M1103 Smoke Cartridge



### M1101 High Explosive Cartridge



# GENERAL DYNAMICS

Ordnance and Tactical Systems