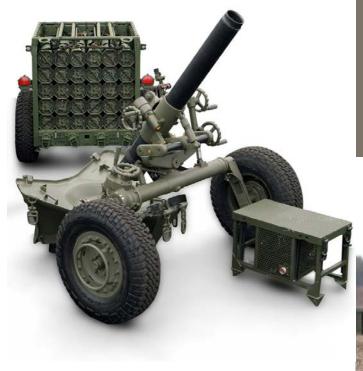

### M327 120MM TOWED RIFLED MORTAR WEAPON

The Expeditionary Fire Support System utilizes a 120mm towed rifled mortar that can fire smoothbore or rifled ammunition. The rifled mortar rotates the round as it exits the barrel providing greater stability, accuracy and range over current smoothbore ammunition.

- Weighs 1798 lbs. and is the Marines' largest internally vertically transportable indirect fire support capability.
- In service in 24 countries, including three NATO countries.