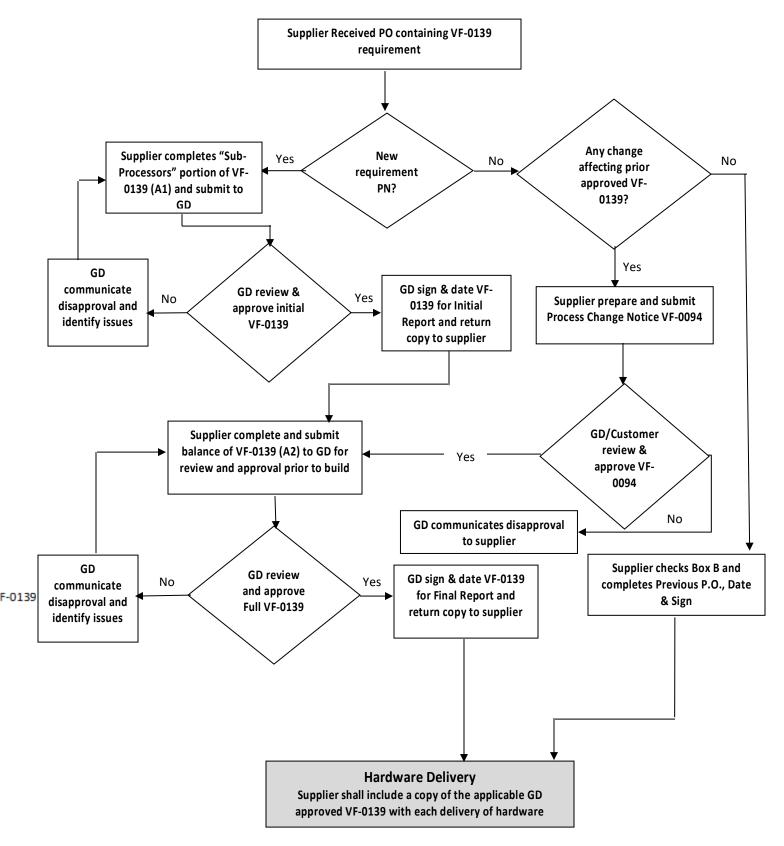

| ation provide  | l<br>ed under se | parate cove   | <br>er                                                           |          |  |  |



## Ordnance and Tactical Systems

- 1. Attach Manufacturing and Inspection Documentation pages for each sub-tier supplier including FAIR.
- 2. Documents (or electronic equivalent) that provide routing of work and may record the performance of the sequential work performed. Material Processing Systems are those internal systems that assure such requirements as material acceptability and/or traceability.
- 3. Identifying number, file name or other distinguishing identifier.
- 4. The revision status/release and/or revision date that is unique to the current version of the document



## VF-0139 Baseline-Process Freeze Report Process Flow