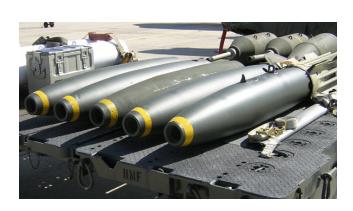

**MUNITIONS** 

**AIR DELIVERED MUNITIONS** 

General Dynamics Ordnance and Tactical Systems manufactures steel forged MK-80 Series Bomb Bodies which conform to the U.S. Department of Defense Technical Package. We provide the U.S. Air Force and the U.S. Navy with various configurations of similarly constructed 500lb, 1000lb and 2000lb MK-80 Series Bomb Bodies for both tactical and training applications. General Dynamics Ordnance and Tactical Systems provides qualified bomb component hardware for the new U.S. Insensitive Munition series bombs.