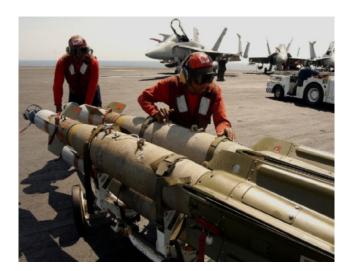

**MUNITIONS** 

**AIR DELIVERED MUNITIONS** 

General Dynamics Ordnance and Tactical Systems manufactures steel forged MK-80 Series Bomb Bodies which conform to the U.S. Department of Defense Technical Package. We provide the U.S. Air Force and the U.S. Navy with various configurations of similarly constructed 500lb, 1000lb and 2000lb MK-80 Series Bomb Bodies for both tactical and training applications. General Dynamics Ordnance and Tactical Systems provides qualified bomb component hardware for the new U.S. Insensitive Munition series bombs.