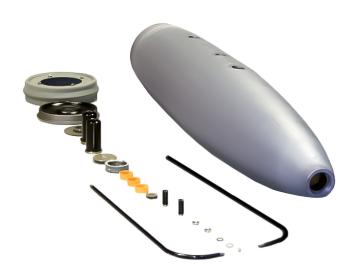

#### **WARHEAD INTEGRATION SERVICES**

General Dynamics Ordnance and Tactical Systems can provide the latest energetic materials loaded into our warheads that are certified by the U.S. Army and meet current NATO and National Stock Numbers (NSN). In addition to producing the warheads, we can manage the export licensing, transportation and logistics to your destination using our team of reliable logistic partners.

### **MANUFACTURING PROCESSES**

Pressing

Heat Treating

Machining

Assembly

Paint