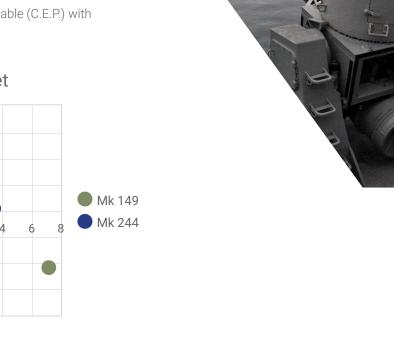

## IMPROVEMENTS AS COMPARED WITH MK149

The Mk244 projectile dispersion is 40% less than Mk149. Producing lower Circular Error Probable (C.E.P.) with increased probability of hit.

## 200 Yard Target

www.gd-ots.com

100 Carillon Pkwy St. Petersburg, FL 33716 727 578 8100