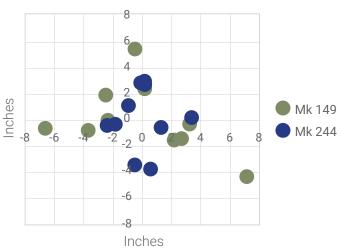

## IMPROVEMENTS AS COMPARED WITH MK149

The Mk244 projectile dispersion is 40% less than Mk149. Producing lower Circular Error Probable (C.E.P.) with increased probability of hit.

## 200 Yard Target

www.gd-ots.com

100 Carillon Pkwy St. Petersburg, FL 33716 727 578 8100