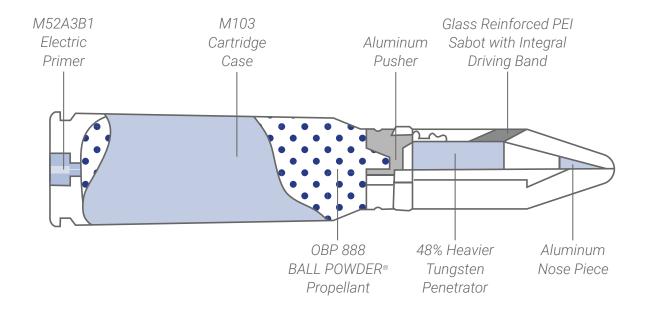

## 20MM MK244 MOD 0 APDS

Enhanced Lethality Cartridge

MUNITIONS

MEDIUM CALIBER

The Mk244 has a 48% heavier penetrator. The increased penetrator mass coupled with improved ballistic efficiency produces higher kinetic energy on target.