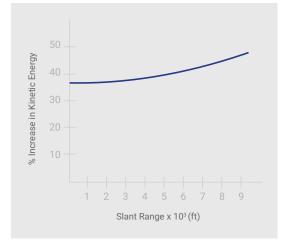

## 20MM MK244 MOD 0 APDS

Enhanced Lethality Cartridge

MUNITIONS

MEDIUM CALIBER

The Mk244 has a 48% heavier penetrator. The increased penetrator mass coupled with improved ballistic efficiency produces higher kinetic energy on target.